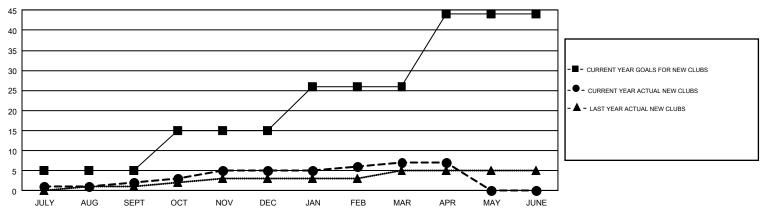

## GMT Constitutional Area 1, Group B

GMT: CINDY GREGG

REPORT DOES NOT INCLUDE CLUBS IN UNDISTRICTED AREAS.

| Clubs                 |               |           |               | Members               |                                                                |                                                              |                                                    |  |
|-----------------------|---------------|-----------|---------------|-----------------------|----------------------------------------------------------------|--------------------------------------------------------------|----------------------------------------------------|--|
| RESULTS FOR 2016-2017 |               |           |               | RESULTS FOR 2016-2017 |                                                                |                                                              |                                                    |  |
| QUARTER               | NEW CLUB GOAL | NEW CLUBS | DROPPED CLUBS | QUARTER               | NEW MEMBER GROWTH<br>NET GOAL (not reinstated<br>or transfers) | NEW MEMBER<br>GROWTH ACTUAL (not<br>reinstated or transfers) | DROPPED<br>MEMBERS ACTUAL<br>(including transfers) |  |
| JULY/AUG/SEPT         | 5             | 2         | 6             | JULY/AUG/SEPT         | 33                                                             | 674                                                          | 1,201                                              |  |
| OCT/NOV/DEC           | 10            | 3         | 8             | OCT/NOV/DEC           | 360                                                            | 823                                                          | 1,172                                              |  |
| JAN/FEB/MAR           | 11            | 2         | 8             | JAN/FEB/MAR           | 337                                                            | 931                                                          | 1,113                                              |  |
| APR/MAY/JUNE          | 18            | 0         | 1             | APR/MAY/JUNE          | 437                                                            | 297                                                          | 306                                                |  |