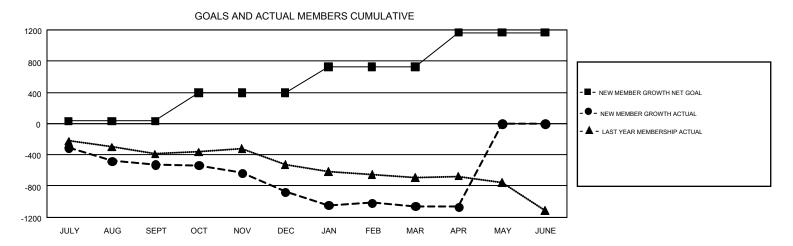

## GMT Constitutional Area 1, Group B

GMT: CINDY GREGG

REPORT DOES NOT INCLUDE CLUBS IN UNDISTRICTED AREAS.

| Clubs                 |               |           |               | Members               |                                                                |                                                              |                                                    |  |
|-----------------------|---------------|-----------|---------------|-----------------------|----------------------------------------------------------------|--------------------------------------------------------------|----------------------------------------------------|--|
| RESULTS FOR 2016-2017 |               |           |               | RESULTS FOR 2016-2017 |                                                                |                                                              |                                                    |  |
| QUARTER               | NEW CLUB GOAL | NEW CLUBS | DROPPED CLUBS | QUARTER               | NEW MEMBER GROWTH<br>NET GOAL (not reinstated<br>or transfers) | NEW MEMBER<br>GROWTH ACTUAL (not<br>reinstated or transfers) | DROPPED<br>MEMBERS ACTUAL<br>(including transfers) |  |
| JULY/AUG/SEPT         | 5             | 2         | 6             | JULY/AUG/SEPT         | 33                                                             | 674                                                          | 1,201                                              |  |
| OCT/NOV/DEC           | 10            | 3         | 8             | OCT/NOV/DEC           | 360                                                            | 823                                                          | 1,172                                              |  |
| JAN/FEB/MAR           | 11            | 2         | 8             | JAN/FEB/MAR           | 337                                                            | 931                                                          | 1,113                                              |  |
| APR/MAY/JUNE          | 18            | 0         | 1             | APR/MAY/JUNE          | 437                                                            | 297                                                          | 306                                                |  |